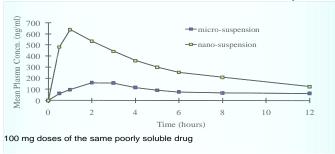

Processing to Nanometric scales – The key benefits:

- Reduce to Nanometric sizes for quick chemistry, homogeneity and mixing etc. to give high quality
- Cost effective
- Production of unique compounds
- Greater uniformity
- High and consistent quality
- Contamination free
- Tighter particle size reduction
- Reduced production time

The Dena reactors are designed to give the precise action required to mix and homogenise a specific material. Dena customers typically use this technology strategically to refine the quality and efficiency of their existing products. For example the pharmaceutical industry can use this technology with the objective of extending the patents life.