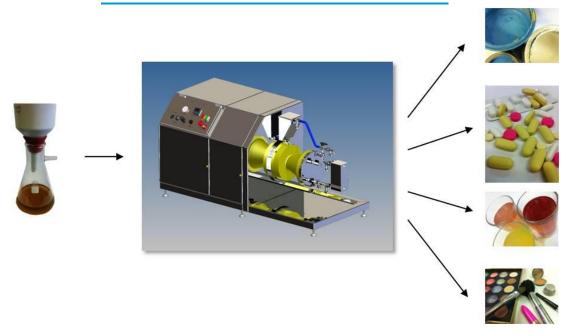

## Dena: Nanolution

All Nanolution machines have been designed with patented wet particle size reduction Nano technology to process all forms of suspension formulations, for example inks & paints, pharmaceuticals and chemicals etc.

We custom make every production machine to suite our clients' every need. We supply a wide range of Nano machinery from batch sampling 15ml and above for R&D to process pharmaceuticals, chemicals, coatings, etc., up to full scale production of up to 30,000 litres volume.